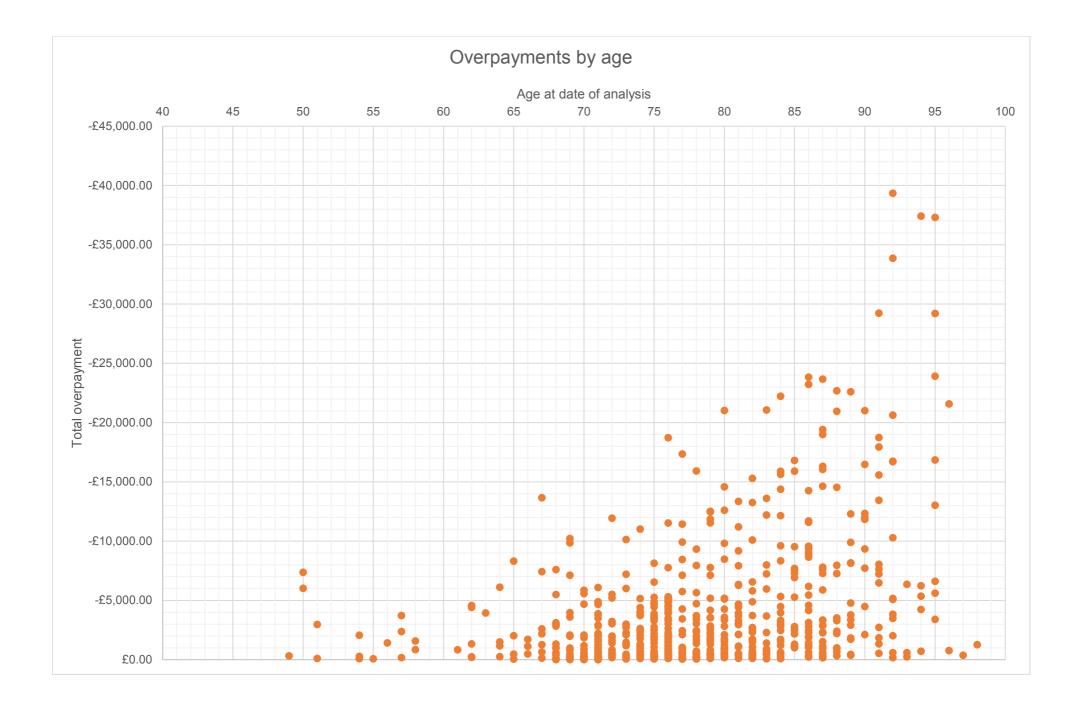

| Change to pension p.a.             | London<br>Borough of<br>Hackney | Other<br>employers | Total value of<br>over-payments |
|------------------------------------|---------------------------------|--------------------|---------------------------------|
| >£1,000.00                         | £0.00                           | £0.00              | £0.00                           |
| £500.00 to £999.99                 | £0.00                           | £0.00              | £0.00                           |
| £250.00 to £499.99                 | £0.00                           | £0.00              | £0.00                           |
| £100.00 to £249.99                 | £0.00                           | £0.00              | £0.00                           |
| £50.00 to £99.99                   | £0.00                           | £0.00              | £0.00                           |
| £25.00 to £49.99                   | £0.00                           | £0.00              | £0.00                           |
| £5.00 to £24.99                    | -£136.00                        | £0.00              | -£136.00                        |
| £0.01 to £4.99                     | £0.00                           | £0.00              | £0.00                           |
| No change to pension               | £0.00                           | £0.00              | £0.00                           |
| -£0.01 to -£4.99                   | -£20.00                         | £0.00              | -£20.00                         |
| -£5.00 to -£24.99                  | -£6,179.00                      | -£615.00           | -£6,794.00                      |
| -£25.00 to -£49.99                 | -£20,044.00                     | £0.00              | -£20,044.00                     |
| -£50.00 to -£99.99                 | -£37,645.07                     | -£2,367.00         | -£40,012.07                     |
| -£100.00 to -£249.99               | -£169,399.69                    | -£2,317.00         | -£171,716.69                    |
| -£250.00 to -£499.99               | -£358,372.00                    | -£5,864.00         | -£364,236.00                    |
| -£500.00 to -£999.99               | -£875,931.00                    | £0.00              | -£875,931.00                    |
| <-£1,000.00                        | -£1,071,094.00                  | -£21,068.00        | -£1,092,162.00                  |
| Net change in value<br>of pensions | -£2,538,820.76                  | -£32,231.00        |                                 |
| % of total<br>overpayments         | 98.75%                          | 1.25%              | 100.00%                         |

Value of overpayments

| Change to pension p.a.             | London<br>Borough of<br>Hackney | Other<br>employers | Total value of<br>over-payments |
|------------------------------------|---------------------------------|--------------------|---------------------------------|
| >100%                              | £0.00                           | £0.00              | £0.00                           |
| 50.00% to 99.99%                   | £0.00                           | £0.00              | £0.00                           |
| 25.00% to 49.99%                   | £0.00                           | £0.00              | £0.00                           |
| 10.00% to 24.99%                   | £0.00                           | £0.00              | £0.00                           |
| 5.00% to 9.99%                     | £0.00                           | £0.00              | £0.00                           |
| 1.00% to 4.99%                     | £0.00                           | £0.00              | £0.00                           |
| 0.01% to 0.99%                     | -£136.00                        | £0.00              | -£136.00                        |
| No change to pension               | £0.00                           | £0.00              | £0.00                           |
| -0.01% to -0.99%                   | -£29,000.00                     | -£1,124.00         | -£30,124.00                     |
| -1.00% to -4.99%                   | -£507,278.76                    | -£7,722.00         | -£515,000.76                    |
| -5.00% to -9.99%                   | -£452,563.00                    | -£2,317.00         | -£454,880.00                    |
| -10.00% to -24.99%                 | -£1,301,116.00                  | -£21,068.00        | -£1,322,184.00                  |
| -25.00% to -49.99%                 | -£241,358.00                    | £0.00              | -£241,358.00                    |
| -50.00% to -99.99%                 | -£7,369.00                      | £0.00              | -£7,369.00                      |
| <-100%                             | £0.00                           | £0.00              | £0.00                           |
| Net change in value<br>of pensions | -£2,538,820.76                  | -£32,231.00        | -£2,571,051.76                  |
| % of total<br>overpayments         | 98.75%                          | 1.25%              | 100.00%                         |