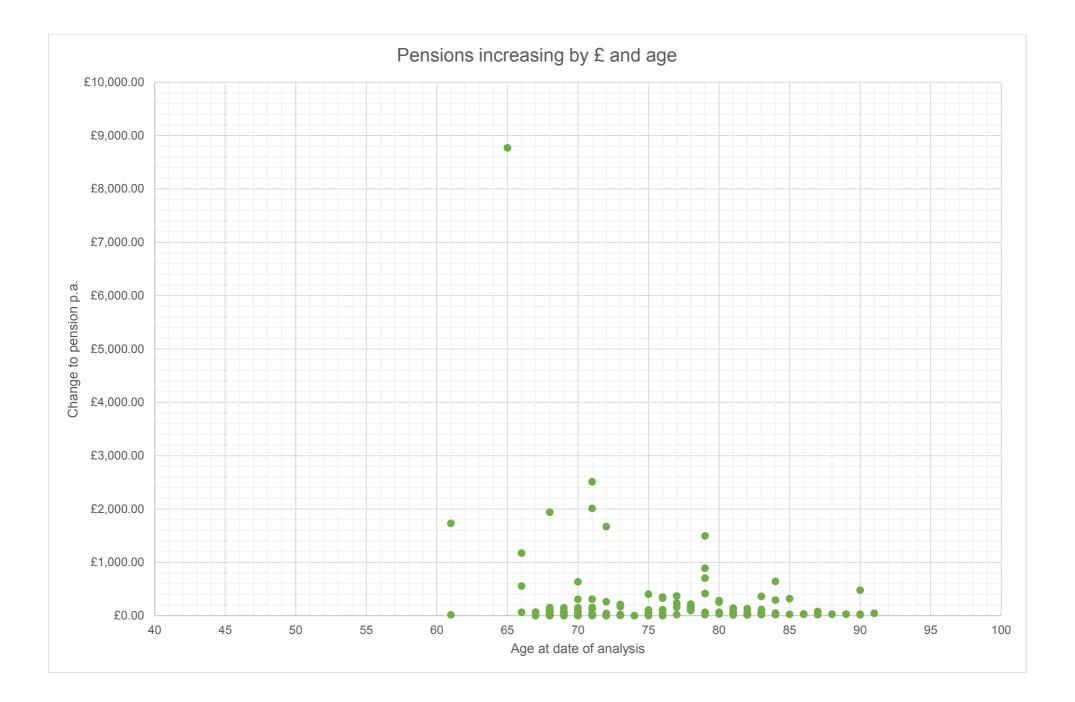

| Pensions increasing                  | Amount    |
|--------------------------------------|-----------|
| Largest increase in pension p.a. (£) | £8,768.58 |
| Average increase in pension p.a. (£) | £272.35   |
| Largest increase in pension p.a. (%) | 499.01%   |
| Average increase in pension p.a. (%) | 13.94%    |

| Ages of members increasing                    | Age |
|-----------------------------------------------|-----|
| Oldest member with pension increasing         | 91  |
| Average age of member with pension increasing | 76  |
| Youngest member with pension increasing       | 61  |