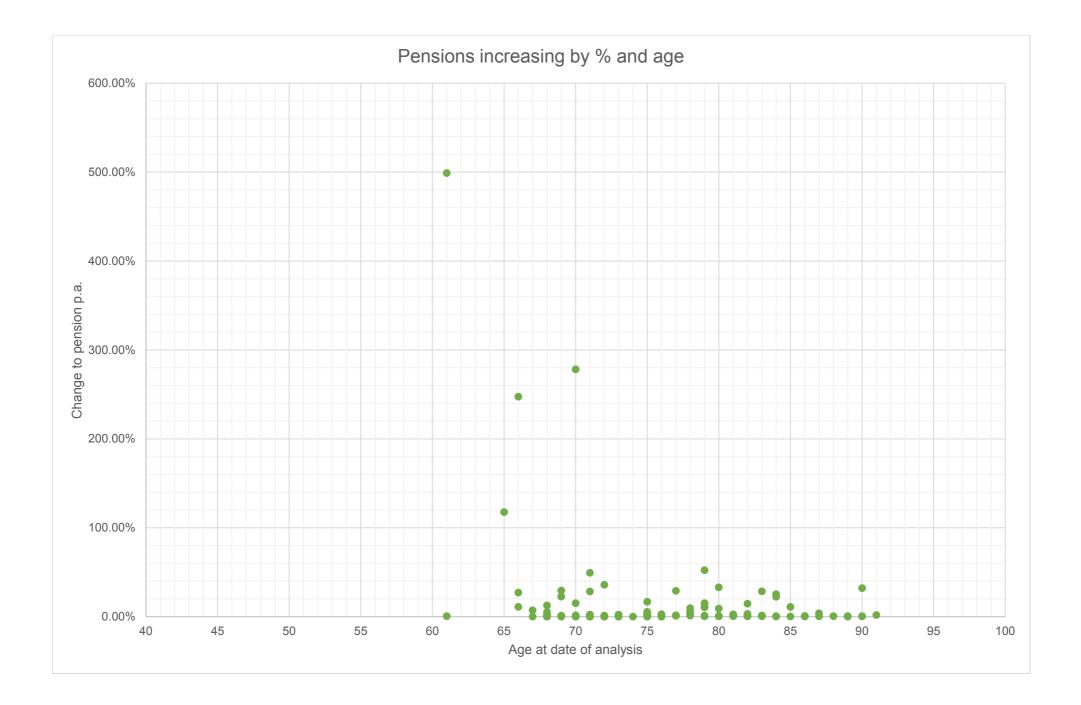

| Pensions increasing                  | Amount    |
|--------------------------------------|-----------|
| Largest increase in pension p.a. (£) | £8,768.58 |
| Average increase in pension p.a. (£) | £272.35   |
| Largest increase in pension p.a. (%) | 499.01%   |
| Average increase in pension p.a. (%) | 13.94%    |

| Ages of members increasing                    | Age |
|-----------------------------------------------|-----|
| Oldest member with pension increasing         | 91  |
| Average age of member with pension increasing | 76  |
| Youngest member with pension increasing       | 61  |