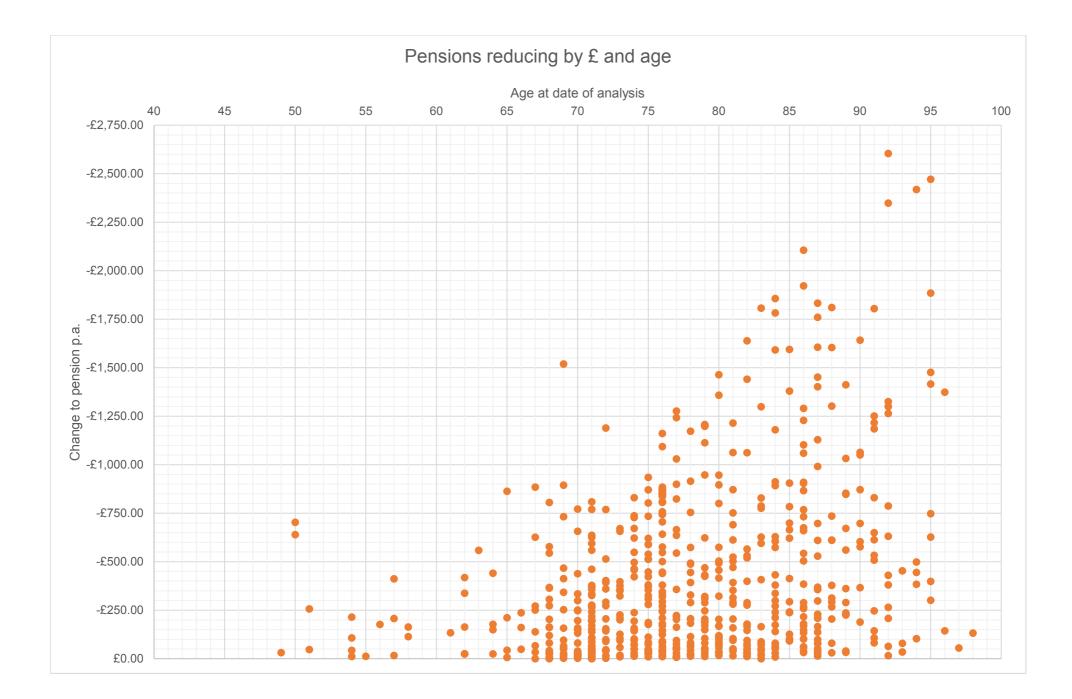

# Change to value of pensions

| Change to pension p.a.             | London<br>Borough of<br>Hackney | Other<br>employers | Total change<br>in value of<br>pensions |
|------------------------------------|---------------------------------|--------------------|-----------------------------------------|
| >£1,000.00                         | £21,304.07                      | £0.00              | £21,304.07                              |
| £500.00 to £999.99                 | £3,429.88                       | £0.00              | £3,429.88                               |
| £250.00 to £499.99                 | £4,452.50                       | £282.80            | £4,735.30                               |
| £100.00 to £249.99                 | £3,142.19                       | £0.00              | £3,142.19                               |
| £50.00 to £99.99                   | £1,615.58                       | £0.00              | £1,615.58                               |
| £25.00 to £49.99                   | £746.88                         | £0.00              | £746.88                                 |
| £5.00 to £24.99                    | £423.25                         | £0.00              | £423.25                                 |
| £0.01 to £4.99                     | £4.49                           | £3.44              | £7.93                                   |
| No change to pension               | £0.00                           | £0.00              | £0.00                                   |
| -£0.01 to -£4.99                   | -£9.56                          | £0.00              | -£9.56                                  |
| -£5.00 to -£24.99                  | -£800.40                        | -£71.60            | -£872.00                                |
| -£25.00 to -£49.99                 | -£2,568.57                      | £0.00              | -£2,568.57                              |
| -£50.00 to -£99.99                 | -£4,906.01                      | -£338.24           | -£5,244.25                              |
| -£100.00 to -£249.99               | -£20,839.44                     | -£177.05           | -£21,016.49                             |
| -£250.00 to -£499.99               | -£41,407.03                     | -£1,104.49         | -£42,511.52                             |
| -£500.00 to -£999.99               | -£93,447.53                     | £0.00              | -£93,447.53                             |
| <-£1,000.00                        | -£88,466.72                     | -£1,807.05         | -£90,273.77                             |
| Net change in value<br>of pensions | -£217,326.42                    | -£3,212.19         | -£220,538.61                            |
| % of total change to<br>pensions   | 98.54%                          | 1.46%              |                                         |

| Pensions decreasing                  | Amount     |
|--------------------------------------|------------|
| Largest decrease in pension p.a. (£) | -£2,604.00 |
| Average decrease in pension p.a. (£) | -£399.29   |
| Largest decrease in pension p.a. (%) | -59.17%    |
| Average decrease in pension p.a. (%) | -6.78%     |

| Ages of members decreasing                    | Age |
|-----------------------------------------------|-----|
| Oldest member with pension decreasing         | 98  |
| Average age of member with pension decreasing | 78  |
| Youngest member with pension decreasing       | 49  |