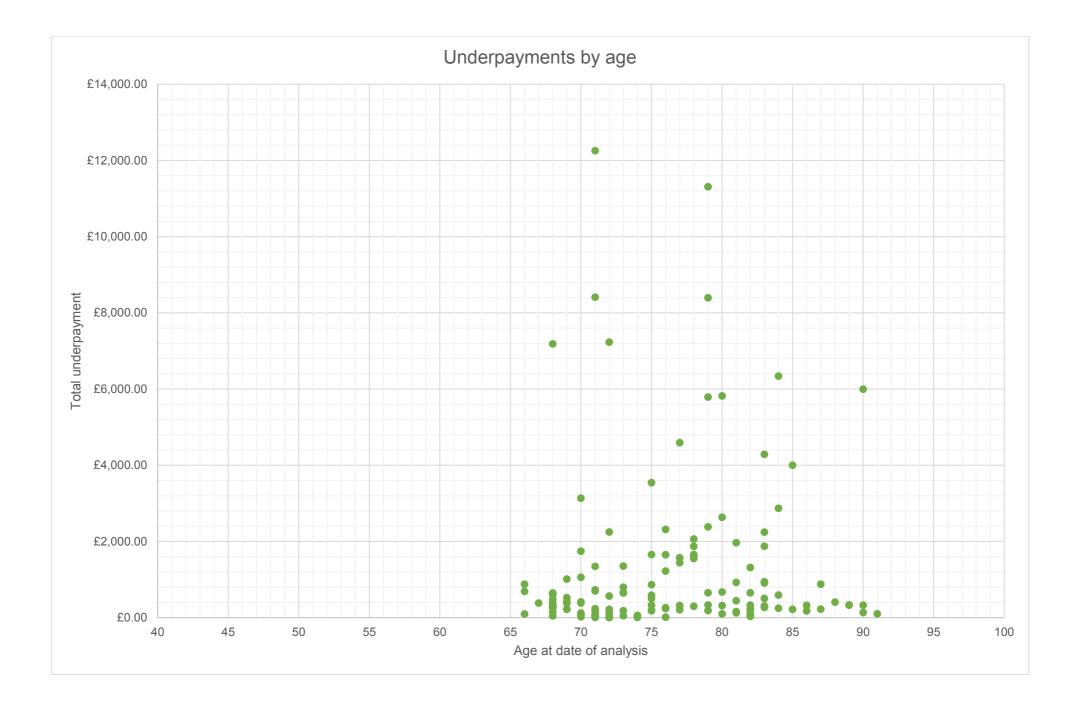

# Value of underpayments

| Change to pension p.a.             | London<br>Borough of<br>Hackney | Other<br>employers | Total value<br>of under-<br>payments |
|------------------------------------|---------------------------------|--------------------|--------------------------------------|
| >£1,000.00                         | £41,754.00                      | £0.00              | £41,754.00                           |
| £500.00 to £999.99                 | £29,877.00                      | £0.00              | £29,877.00                           |
| £250.00 to £499.99                 | £39,626.00                      | £5,820.00          | £45,446.00                           |
| £100.00 to £249.99                 | £24,207.00                      | £0.00              | £24,207.00                           |
| £50.00 to £99.99                   | £11,972.00                      | £0.00              | £11,972.00                           |
| £25.00 to £49.99                   | £8,359.00                       | £0.00              | £8,359.00                            |
| £5.00 to £24.99                    | £4,253.00                       | £0.00              | £4,253.00                            |
| £0.01 to £4.99                     | £29.00                          | £18.00             | £47.00                               |
| No change to pension               | £0.00                           | £0.00              | £0.00                                |
| -£0.01 to -£4.99                   | £958.00                         | £0.00              | £958.00                              |
| -£5.00 to -£24.99                  | £2,828.00                       | £0.00              | £2,828.00                            |
| -£25.00 to -£49.99                 | £726.00                         | £0.00              | £726.00                              |
| -£50.00 to -£99.99                 | £1,821.00                       | £292.00            | £2,113.00                            |
| -£100.00 to -£249.99               | £651.00                         | £0.00              | £651.00                              |
| -£250.00 to -£499.99               | £0.00                           | £0.00              | £0.00                                |
| -£500.00 to -£999.99               | £0.00                           | £0.00              | £0.00                                |
| <-£1.000.00                        | £0.00                           | £0.00              | £0.00                                |
| Net change in value<br>of pensions | £167,061.00                     |                    | £173,191.00                          |
| % of total<br>underpayments        | 96.46%                          | 3.54%              | 100.00%                              |

# Value of underpayments

| Change to pension<br>p.a.          | London<br>Borough of<br>Hackney | Other<br>employers | Total value<br>of under-<br>payments |
|------------------------------------|---------------------------------|--------------------|--------------------------------------|
| >100%                              | £2,437.00                       | £0.00              | £2,437.00                            |
| 50.00% to 99.99%                   | £5,789.00                       | £0.00              | £5,789.00                            |
| 25.00% to 49.99%                   | £46,958.00                      | £5,820.00          | £52,778.00                           |
| 10.00% to 24.99%                   | £48,089.00                      | £0.00              | £48,089.00                           |
| 5.00% to 9.99%                     | £7,497.00                       | £0.00              | £7,497.00                            |
| 1.00% to 4.99%                     | £32,392.00                      | £0.00              | £32,392.00                           |
| 0.01% to 0.99%                     | £16,915.00                      | £18.00             | £16,933.00                           |
| No change to pension               | £0.00                           | £0.00              | £0.00                                |
| -0.01% to -0.99%                   | £4,440.00                       | £292.00            | £4,732.00                            |
| -1.00% to -4.99%                   | £2,544.00                       | £0.00              | £2,544.00                            |
| -5.00% to -9.99%                   | £0.00                           | £0.00              | £0.00                                |
| -10.00% to -24.99%                 | £0.00                           | £0.00              | £0.00                                |
| -25.00% to -49.99%                 | £0.00                           | £0.00              | £0.00                                |
| -50.00% to -99.99%                 | £0.00                           | £0.00              | £0.00                                |
| <-100%                             | £0.00                           | £0.00              | £0.00                                |
| Net change in value<br>of pensions | £167,061.00                     | £6,130.00          | £173,191.00                          |
| % of total<br>underpayments        | 96.46%                          | 3.54%              |                                      |