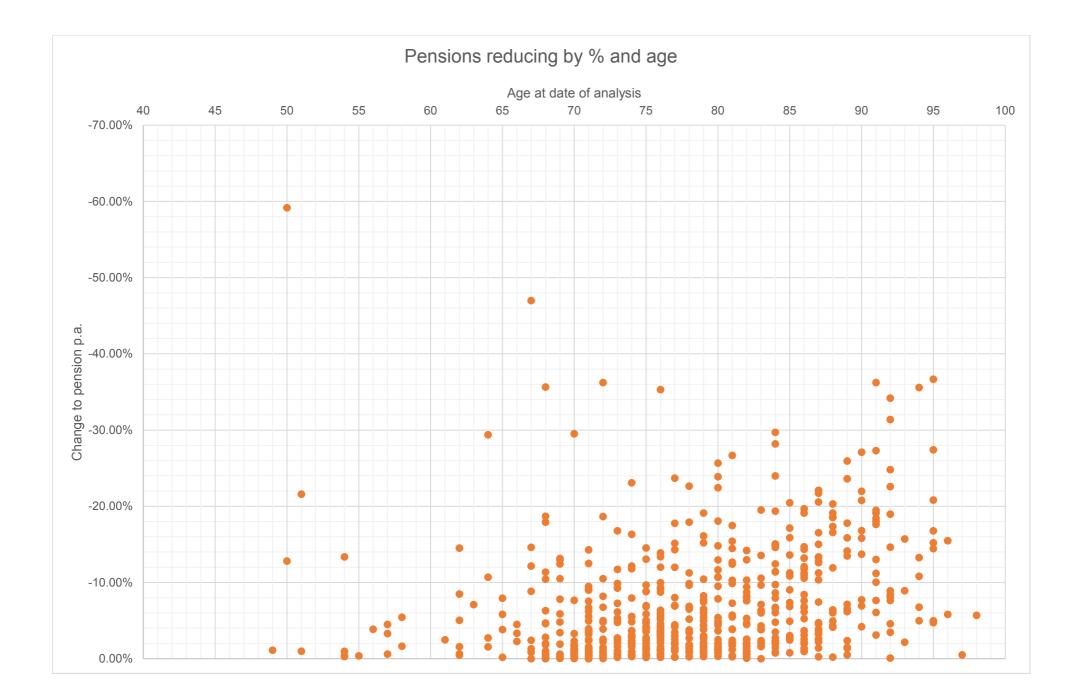

### Change to value of pensions

| Change to pension p.a.             | London<br>Borough of<br>Hackney | Other<br>employers | Total change<br>in value of<br>pensions |
|------------------------------------|---------------------------------|--------------------|-----------------------------------------|
| >100%                              | £11,366.48                      | £0.00              | £11,366.48                              |
| 50.00% to 99.99%                   | £1,496.00                       | £0.00              | £1,496.00                               |
| 25.00% to 49.99%                   | £8,941.38                       | £282.80            | £9,224.18                               |
| 10.00% to 24.99%                   | £6,216.94                       | £0.00              | £6,216.94                               |
| 5.00% to 9.99%                     | £831.48                         | £0.00              | £831.48                                 |
| 1.00% to 4.99%                     | £4,442.79                       | £0.00              | £4,442.79                               |
| 0.01% to 0.99%                     | £1,823.77                       | £3.44              | £1,827.21                               |
| No change to pension               | £0.00                           | £0.00              | £0.00                                   |
| -0.01% to -0.99%                   | -£4,802.93                      | -£216.33           | -£5,019.26                              |
| -1.00% to -4.99%                   | -£64,764.73                     | -£1,298.00         | -£66,062.73                             |
| -5.00% to -9.99%                   | -£53,243.27                     | -£177.05           | -£53,420.32                             |
| -10.00% to -24.99%                 | -£111,512.74                    | -£1,807.05         | -£113,319.79                            |
| -25.00% to -49.99%                 | -£17,482.31                     | £0.00              | -£17,482.31                             |
| -50.00% to -99.99%                 | -£639.28                        | £0.00              | -£639.28                                |
| <-100%                             | £0.00                           | £0.00              | £0.00                                   |
| Net change in value<br>of pensions | -£217,326.42                    | -£3,212.19         | -£220,538.61                            |
| % of total change to<br>pensions   | 98.54%                          | 1.46%              | 100.00%                                 |

| Pensions decreasing                  | Amount     |
|--------------------------------------|------------|
| Largest decrease in pension p.a. (£) | -£2,604.00 |
| Average decrease in pension p.a. (£) | -£399.29   |
| Largest decrease in pension p.a. (%) | -59.17%    |
| Average decrease in pension p.a. (%) | -6.78%     |

| Ages of members decreasing                    | Age |
|-----------------------------------------------|-----|
| Oldest member with pension decreasing         | 98  |
| Average age of member with pension decreasing | 78  |
| Youngest member with pension decreasing       | 49  |